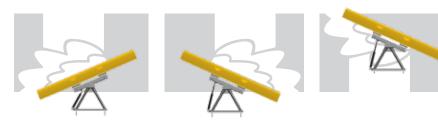

## Self-Angling™ is the difference

Path Pro  $\hat{2}$  models angle without any power supplied help. Self-Angling allows the blade to angle left or right when it encounters the weight of the snow on the blade.