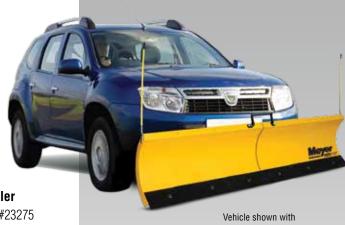

The Meyer Path Pro 2<sup>™</sup> Plow is perfect for today's SUVs, light pick-ups or vehicles equipped with a Class 3, 5cm front receiver hitch. For applications such as long driveways or small lots, it's the perfect choice for turning your everyday vehicle into one

mean snow clearing machine.

The Quick-Link™ mounting system allows you to attach the plow in less than one minute to the front of your vehicle using a Class 3, 5cm front receiver hitch.