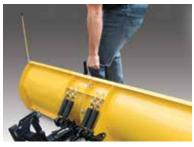

## Two Models Available

**Manual Lift** 

To raise/lower the blade. Model #23175

**Electric Lift with wireless controller** 

For for up/down blade motion. Model #23275

Manual model #23175

- 1 Plow Markers help determine the front and side edge of the moldboard.
- 2 Dura Slick™ Powder Paint provides better snow rolling action for increased clearing performance.
- 3 Adjustable chain\* allows custom height as needed depending on terrain and vehicle requirements.
- Electrically powered lift with wireless control\* controls the up/down blade motion.