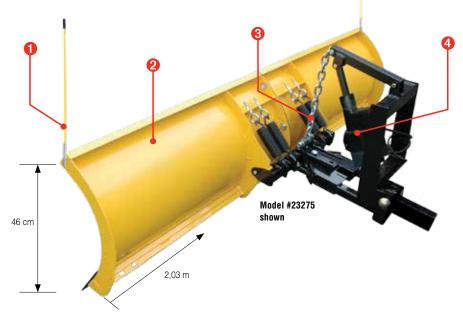

## Two Models Available

**Manual Lift** 

To raise/lower the blade. Model #23175

**Electric Lift with wireless controller** 

For for up/down blade motion. Model #23275

Manual model #23175

- 1 Plow Markers help determine the front and side edge of the moldboard.
- 2 Dura Slick™ Powder Paint provides better snow rolling action for increased clearing performance.
- 3 Adjustable chain\* allows custom height as needed depending on terrain and vehicle requirements.
- Electrically powered lift with wireless control\* controls the up/down blade motion.

| Path Pro 2 <sup>™</sup> Product Specifications |               |                   |
|------------------------------------------------|---------------|-------------------|
|                                                | Model # 23175 | Model # 23275     |
| Assembly required                              | Yes           | Yes               |
| Up/Down plow motion                            | Manual        | Electric Wireless |
| Right/Left plow motion                         | Self-Angle    | Self-Angle        |
| Blade length                                   | 2,03 m        | 2,03 m            |
| Width at full angle                            | 1,8 m         | 1,8 m             |
| Blade height                                   | 46 cm         | 46 cm             |
| Plow weight                                    | 90 kg         | 100 kg            |