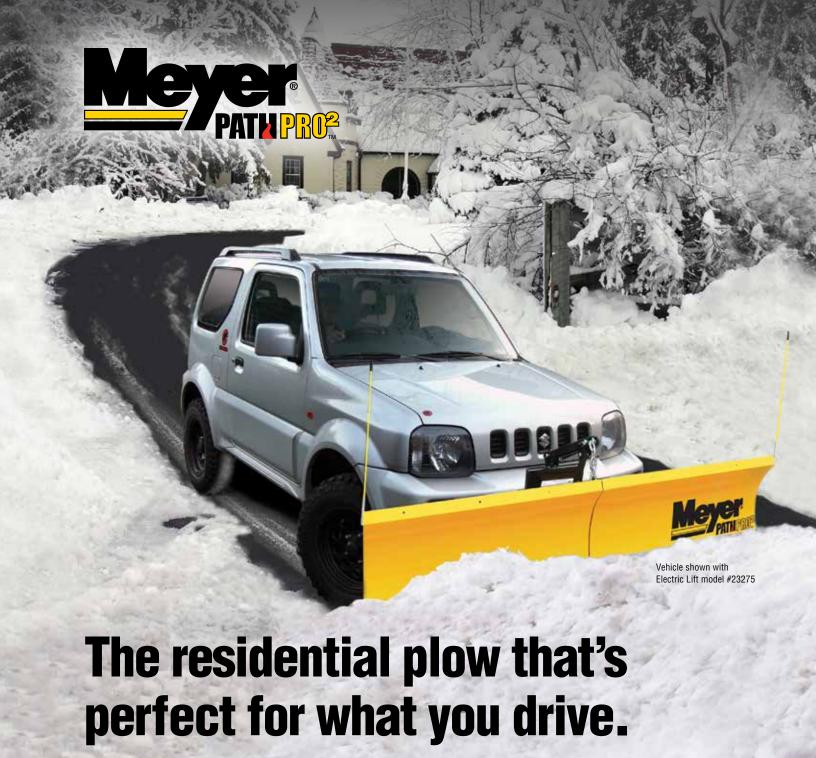

mean snow clearing machine.

The Quick-Link™ mounting system allows you to attach the plow in less than one minute to the front of your vehicle using a Class 3, 5cm front receiver hitch.