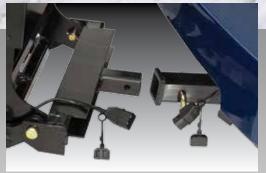

## Two Models Available

**Manual Lift** 

To raise/lower the blade. Model #23175

**Electric Lift with wireless controller** 

For for up/down blade motion. Model #23275

Manual model #23175

- 1 Plow Markers help determine the front and side edge of the moldboard.
- 2 Dura Slick™ Powder Paint provides better snow rolling action for increased clearing performance.
- 3 Adjustable chain\* allows custom height as needed depending on terrain and vehicle requirements.
- Electrically powered lift with wireless control\* controls the up/down blade motion.