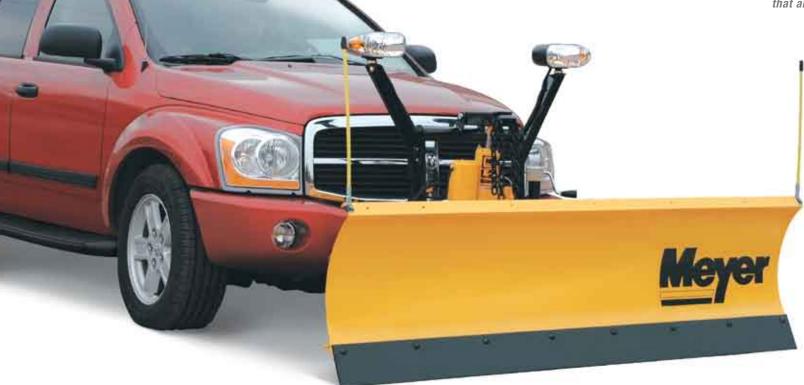

## ST & TM SERIES

Rugged lightweight personal plows that are perfect for pickups, SUV's and lighter vehicles.

The ST Series is perfectly designed for homeowners and residential contractors. The ST/STL Series fits today's midsized 4 x 4's, SUV's and ½ ton pickups. They feature a full-trip moldboard for safe operation, are easy to maintain and will last for years of use. Available in 7 and 71/2 lengths. Steel or polyethylene.

The **TM Series** is designed to fit the weight limits of smaller sport utilities and light-duty pickups without sacrificing performance. The TM Series is built utilizing full-trip moldboards and tough, durable and reliable construction for years of personal use. Available in steel 5-7 lengths. Select models available in polyethylene.

ST SERIES WORKS WITH: SUV, Light Duty & 1/2 Ton Vehicles TM SERIES WORKS WITH: SUV & Light Duty Vehicles MOUNTING SYSTEM: EZ-Mount Plus OPERATING SYSTEM: E-58H

**Heavy-duty Trip Springs**.

Heavier gauge and more efficient design yield the longest service life in the industry.