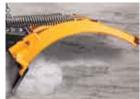

Full-trip moldboard allows the entire moldboard to flip forward when striking an obstruction providing the highest degree of protection.