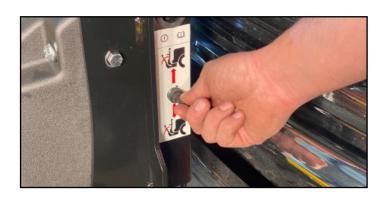

## Features & Benefits

- Hydraulic switch replaces the classic manual design for easy mount/dismount
- Spring tension release pins quickly latch with the turn of the handle
- Mount/dismount from one side of the plow
- Minimalistic design eliminates lifting chains, reducing replacement parts
- Industry-standard power components with automotive-style connectors
- Solid cylinder stays rigid during use minimizing "bouncing" that can lead to plow and truck damage
- Cylinder applies appropriate downwardpressure for superior plowing and backdragging
- Pistol grip, handheld controller for ease of use from the driver's seat
- Operates using the high-quality truck mount and clevis for which Meyer is known