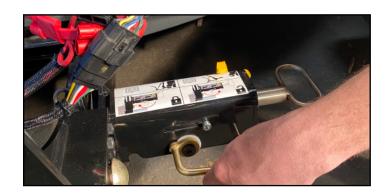

## Features & Benefits

- Hydraulic switch replaces the classic manual design for easy mount/dismount
- Spring tension release pins quickly latch with the turn of the handle
- Mount/dismount from one side of the plow
- Minimalistic design eliminates lifting chains, reducing replacement parts
- Industry-standard power components with automotive-style connectors
- Solid cylinder stays rigid during use minimizing "bouncing" that can lead to plow and truck damage
- Cylinder applies appropriate downwardpressure for superior plowing and backdragging
- Pistol grip, handheld controller for ease of use from the driver's seat
- Operates using the high-quality truck mount and clevis for which Meyer is known