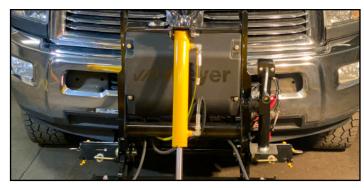

## **Meyer Attachment System**

Superiority in snowplow mounting

Meyer's all-new, innovative hydraulic snowplow mounting system provides snow fighters the most efficient plow attachment solution. Engineered with simplicity in mind, this Attachment System connects and disconnects effortlessly, saving time and increasing productivity.

## Features & Benefits

- Hydraulic switch replaces the classic manual design for easy mount/dismount
- Spring tension release pins quickly latch with the turn of the handle
- Mount/dismount from one side of the plow
- Minimalistic design eliminates lifting chains, reducing replacement parts
- Industry-standard power components with automotive-style connectors
- Solid cylinder stays rigid during use minimizing "bouncing" that can lead to plow and truck damage
- Cylinder applies appropriate downwardpressure for superior plowing and backdragging
- Pistol grip, handheld controller for ease of use from the driver's seat
- Operates using the high-quality truck mount and clevis for which Meyer is known