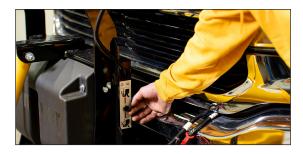

## **Features & Benefits**

- Hydraulic switch replaces the classic manual design for easy mount/dismount
- Spring tension release pins quickly latch with the turn of the handle
- Mount/dismount from one side of the plow
- Minimalistic design eliminates lifting chains, reducing replacement parts
- Industry-standard power components with automotive-style connectors
- Solid cylinder stays rigid during use, minimizing "bouncing" that can lead to plow and truck damage
- Cylinder applies appropriate downward pressure for superior plowing and back-dragging
- Pistol grip, handheld controller for ease of use from the driver's seat
- Operates using the high-quality truck mount and clevis for which Meyer is known