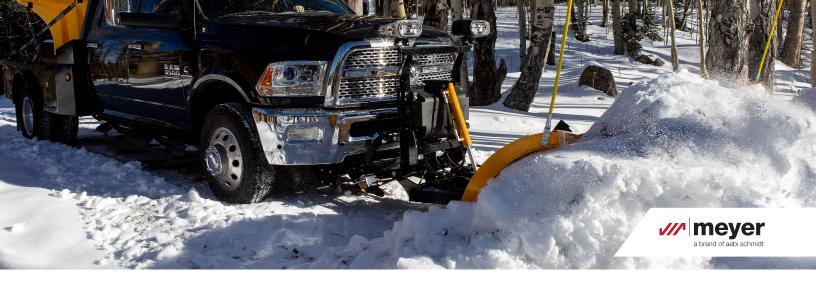

## **Pro Mount Attachment System**

Superiority in snowplow mounting

Meyer's all-new, innovative hydraulic snowplow mounting system provides snow fighters the most efficient plow attachment solution. Engineered with simplicity in mind, the Pro Mount connects and disconnects effortlessly, saving time and increasing productivity.