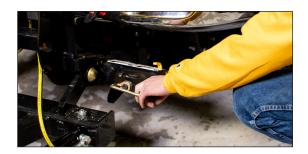

## **Features & Benefits**

- Hydraulic switch replaces the classic manual design for easy mount/dismount
- Spring tension release pins quickly latch with the turn of the handle
- Mount/dismount from one side of the plow
- Minimalistic design eliminates lifting chains, reducing replacement parts
- Industry-standard power components with automotive-style connectors
- Solid cylinder stays rigid during use, minimizing "bouncing" that can lead to plow and truck damage
- Cylinder applies appropriate downward pressure for superior plowing and back-dragging
- Pistol grip, handheld controller for ease of use from the driver's seat
- Operates using the high-quality truck mount and clevis for which Meyer is known