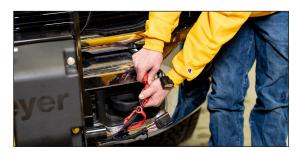

## **Features & Benefits**

- Hydraulic switch replaces the classic manual design for easy mount/dismount
- Spring tension release pins quickly latch with the turn of the handle
- Mount/dismount from one side of the plow
- Minimalistic design eliminates lifting chains, reducing replacement parts
- Industry-standard power components with automotive-style connectors
- Solid cylinder stays rigid during use, minimizing "bouncing" that can lead to plow and truck damage
- Cylinder applies appropriate downward pressure for superior plowing and back-dragging
- Pistol grip, handheld controller for ease of use from the driver's seat
- Operates using the high-quality truck mount and clevis for which Meyer is known